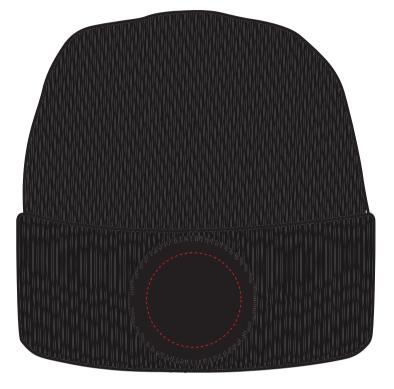

| Your Ref:          | Quantity:           | Product Code: CF1014  |
|--------------------|---------------------|-----------------------|
| Our Ref:           | Version: 1          | Product Colour: Black |
| PRINTING CONCERNS: | PRINT MAY DISCOLOUR |                       |

# PRODUCT INFO: DUE TO THE NATURE OF THE PRODUCT THE PRINT POSITION MAY VARY BY 2 - 3 MM

# ARTWORK SCALE 100% Max print area 50 x 50mm

Product Image for visualisation - colours may vary